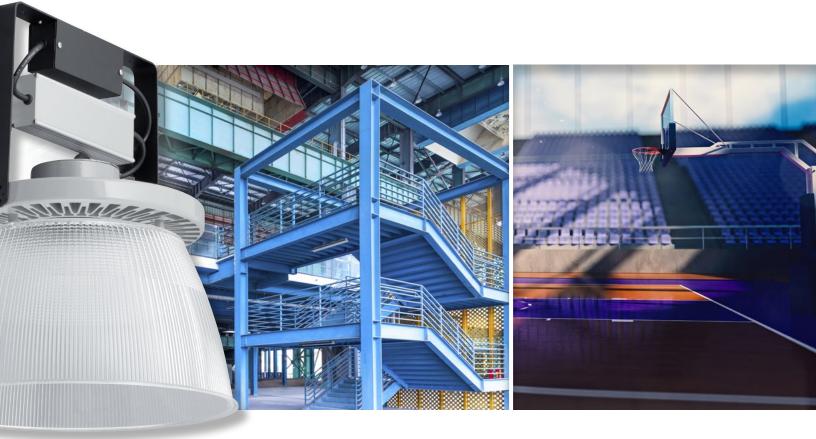

# **VERSATILITY**

- The Utilibay<sup>™</sup> LED Highbay is available with 5 different reflector options and 3 different lens options
- The Utilibay<sup>™</sup> LED Highbay is available in a high output version (28,000 lumens) and a medium output (18,000 lumens)
- Light weight construction for easy installation

#### **VISION**

- Attractive appearance
- Symmetrical design for consistent installed results
- Five reflector options to meet any lighting need
- Three optional lenses to meet your shielding needs