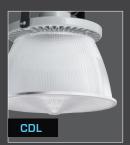

purposes rather than a single, specialized one

# **VERSATILITY**

- The Utilibay<sup>™</sup> LED Highbay is available with 5 different reflector options and 3 different lens options
- The Utilibay<sup>™</sup> LED Highbay is available in a high output version (28,000 lumens) and a medium output (18,000 lumens)
- Light weight construction for easy installation

# **VALUE**

- Industry leading lumens per dollar
- Built by Hubbell Lighting, known for high quality lighting fixtures
- Long lasting LED technology reduces maintenance costs

#### **VISION**

- Attractive appearance
- Symmetrical design for consistent installed results
- Five reflector options to meet any lighting need
- Three optional lenses to meet your shielding needs

#### **REFLECTOR OPTIONS**











### **LENS OPTIONS**







#### **DIMENSIONS**





16"