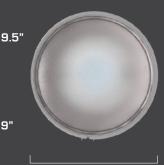

, specialized one

# **VERSATILITY**

- The Utilibay<sup>™</sup> LED Highbay is available with 5 different reflector options and 3 different lens options
- The Utilibay<sup>™</sup> LED Highbay is available in a high output version (28,000 lumens) and a medium output (18,000 lumens)
- Light weight construction for easy installation

# **VALUE**

- Industry leading lumens per dollar
- Built by Hubbell Lighting, known for high quality lighting fixtures
- Long lasting LED technology reduces maintenance costs

#### **VISION**

- Attractive appearance
- Symmetrical design for consistent installed results
- Five reflector options to meet any lighting need
- Three optional lenses to meet your shielding needs

#### **REFLECTOR OPTIONS**











### **LENS OPTIONS**







#### **DIMENSIONS**





16"