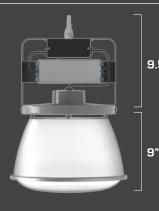

le, specialized one

# **VERSATILITY**

- The Utilibay<sup>™</sup> LED Highbay is available with 5 different reflector options and 3 different lens options
- The Utilibay<sup>™</sup> LED Highbay is available in a high output version (28,000 lumens) and a medium output (18,000 lumens)
- Light weight construction for easy installation

# **VALUE**

- Industry leading lumens per dollar
- Built by Hubbell Lighting, known for high quality lighting fixtures
- Long lasting LED technology reduces maintenance costs

#### **VISION**

- Attractive appearance
- Symmetrical design for consistent installed results
- Five reflector options to meet any lighting need
- Three optional lenses to meet your shielding needs

#### **REFLECTOR OPTIONS**











### **LENS OPTIONS**







#### **DIMENSIONS**





16"