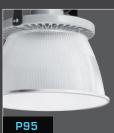

rposes rather than a single, specialized one

# **VERSATILITY**

- The Utilibay<sup>™</sup> LED Highbay is available with 5 different reflector options and 3 different lens options
- The Utilibay<sup>™</sup> LED Highbay is available in a high output version (28,000 lumens) and a medium output (18,000 lumens)
- Light weight construction for easy installation

# **VALUE**

- Industry leading lumens per dollar
- Built by Hubbell Lighting, known for high quality lighting fixtures
- Long lasting LED technology reduces maintenance costs

#### **VISION**

- Attractive appearance
- Symmetrical design for consistent installed results
- Five reflector options to meet any lighting need
- Three optional lenses to meet your shielding needs

#### **REFLECTOR OPTIONS**











### **LENS OPTIONS**







#### **DIMENSIONS**





16"