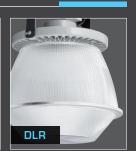

oses rather than a single, specialized one

# **VERSATILITY**

- The Utilibay<sup>™</sup> LED Highbay is available with 5 different reflector options and 3 different lens options
- The Utilibay<sup>™</sup> LED Highbay is available in a high output version (28,000 lumens) and a medium output (18,000 lumens)
- Light weight construction for easy installation

# **VALUE**

- Industry leading lumens per dollar
- Built by Hubbell Lighting, known for high quality lighting fixtures
- Long lasting LED technology reduces maintenance costs

#### **VISION**

- Attractive appearance
- Symmetrical design for consistent installed results
- Five reflector options to meet any lighting need
- Three optional lenses to meet your shielding needs

#### **REFLECTOR OPTIONS**











### **LENS OPTIONS**







#### **DIMENSIONS**





16"